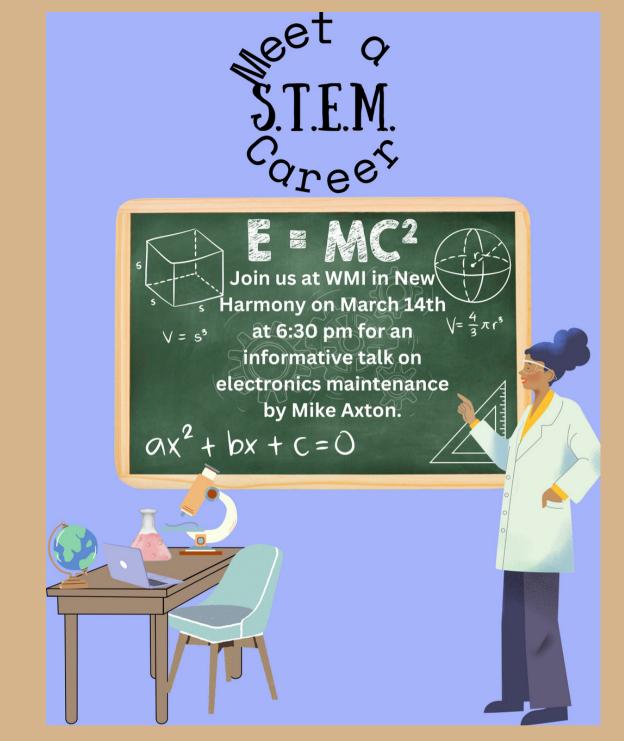

## Fall delivery to NPHS expected Aug/Sept 2024

Starting in March, on the second Thursday of every month at 6:30 PM, a successful STEM professional will be present at the WMI to share their insights about their profession. There will also be a short Q&A session for attendees to ask questions and learn more.

On March 14th, Mike Axton will talk about his career in Electronics Maintenance.

407 Tavern St. New Harmony 812-682-4806