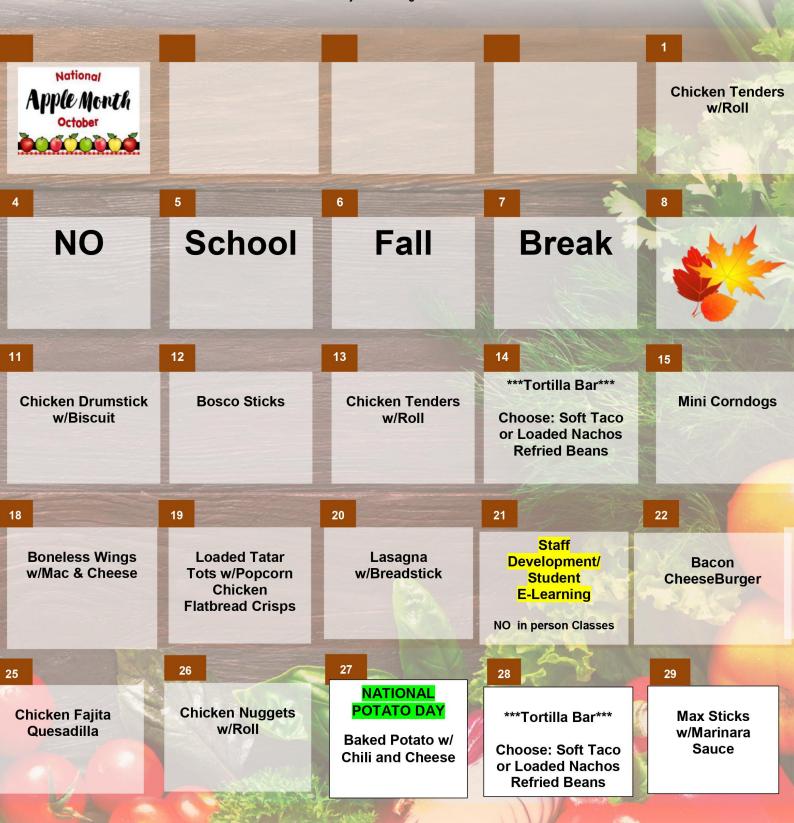

# North Posey Jr High and High School

Menus are subject to change without Notice

**Lunch Menu- October 2021** 

### **Daily Entrees...**

- Chicken Sandwich
- Spicy Chicken Sandwich
- Cheeseburger
- Homemade Pizza

Assorted Fruit and Cold Veggies available Daily Low-fat Milk Available – Chocolate and White

### **Daily Cold Bar Options:**

Grab and Go Sub lunch Pack Assorted Salads